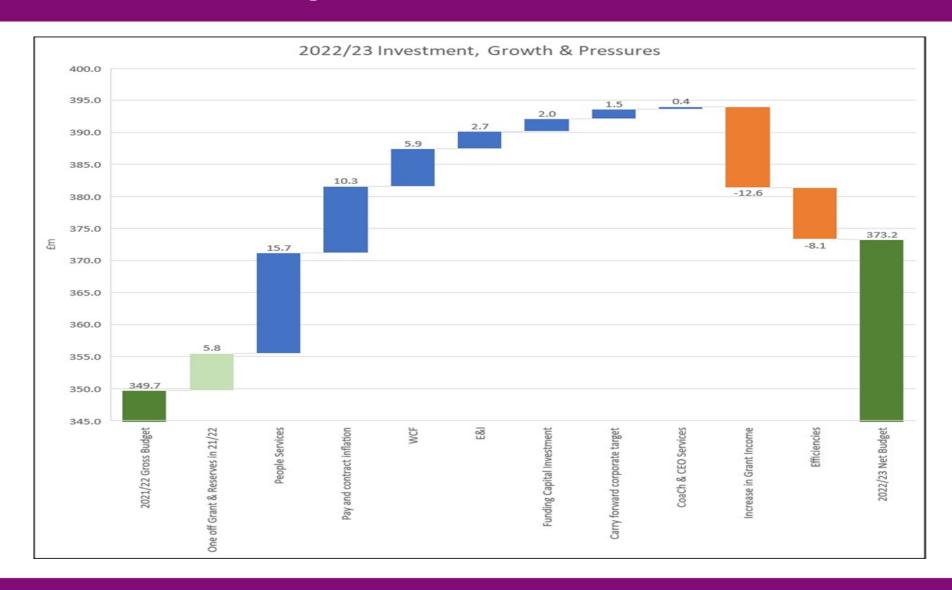

#### Proposals include £44.2 million PRESSURES:

| Type of pressure                                 | £ million |
|--------------------------------------------------|-----------|
| Pay Inflation                                    | 6.2       |
| Contract Inflation                               | 4.0       |
| Addressing former years use of reserves & grants | 5.8       |
| Net Service demand – see below                   | 28.2      |
| Total                                            | 44.2      |

- People Services £15.7 million
- WCF £5.9 million
- E&I £2.7 million
- COACH and CEU £0.4 million
- Corporate £3.5 million

£28.2 million

#### **Funding the pressures:**

|                                                                  | £m   |
|------------------------------------------------------------------|------|
| Council Tax / Adult Social Care Levy – (Section 10)              | 14.9 |
| Settlement Funding Assessment (Section 6)                        | 2.5  |
| Provisional Settlement Grant announcements (Section 6)           | 12.6 |
| Use of waste (£1.5m) and Covid (£1.2m) reserves (Section 11)     | 2.7  |
| Directorate Specific Efficiencies (Section 9)                    | 3.0  |
| Corporate changes in service income and efficiencies (Section 9) | 5.1  |
| ASC external funding (Section 6)                                 | 3.4  |
| Total                                                            | 44.2 |