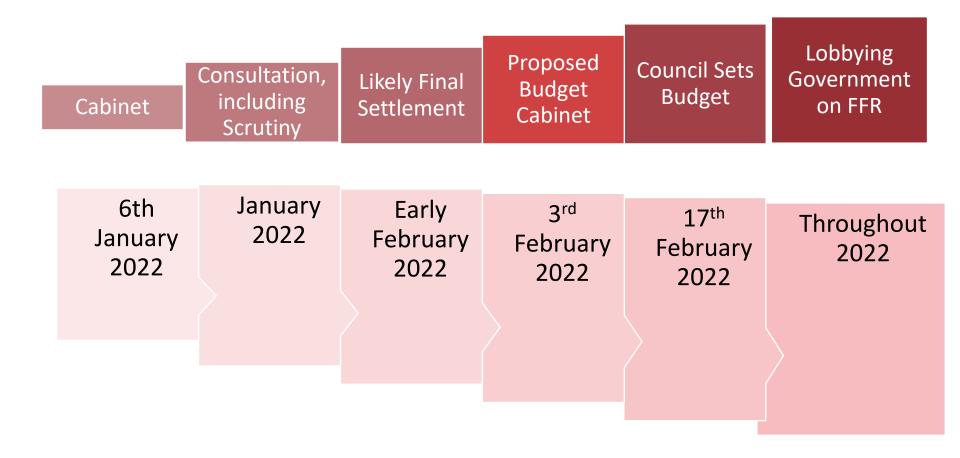

of Council Tax for comparable councils



#### **Council Tax benchmarked**





- ✓ General Fund £12.2 million
  - No plans to add or reduce
  - Section 12 analysis and commentary Table 19
- ✓ Earmarked Reserves Forecast £94 million
  - In Line with our Corporate Plan priorities
  - Section 12 analysis and commentary Table 20
- ✓ Ring-fenced Reserves Forecast £10.8 million
  - For schools and waste
  - Section 12 analysis and commentary Table 21

Appendix 2 - Detail of Earmarked and Ring-fenced Reserves

## Additional investment of £52.335 million in 2022/23 and £41.750 million in 2023/24 including

- Highways
- ✓ Footways
- ✓ Rail Investment
- ✓ Street Lighting
- ✓ Vehicle Replacement
- ✓ Impact of Inflation
- ✓ Schools
- Property
- ✓ IT



#### **Budget Planning Timeline for 2022/23**





#### **Summary Net Revenue Investment (1)**

- Investment £2.7m (see slide 11)
- Inflation (pay and contract) and waste growth £2.635m
- Total investment and inflation of £5.335m

Detail contained within Table 11 Page 28 plus paragraphs 7.11 to 7.14

- Offset by
  - Use of Waste Reserve of £1.545m
  - Savings and Efficiencies of £0.853m from capitalisation of inflationary increases for staff already capitalised, plus increased income relating to driver training and concessionary fares

Detail contained within Table 16 Page 39

Net Investment of £2.937m



#### **Summary Net Revenue Investment (2)**

| Description of pressure                                           | 2022/23<br>£m |
|-------------------------------------------------------------------|---------------|
| Increase in Hig