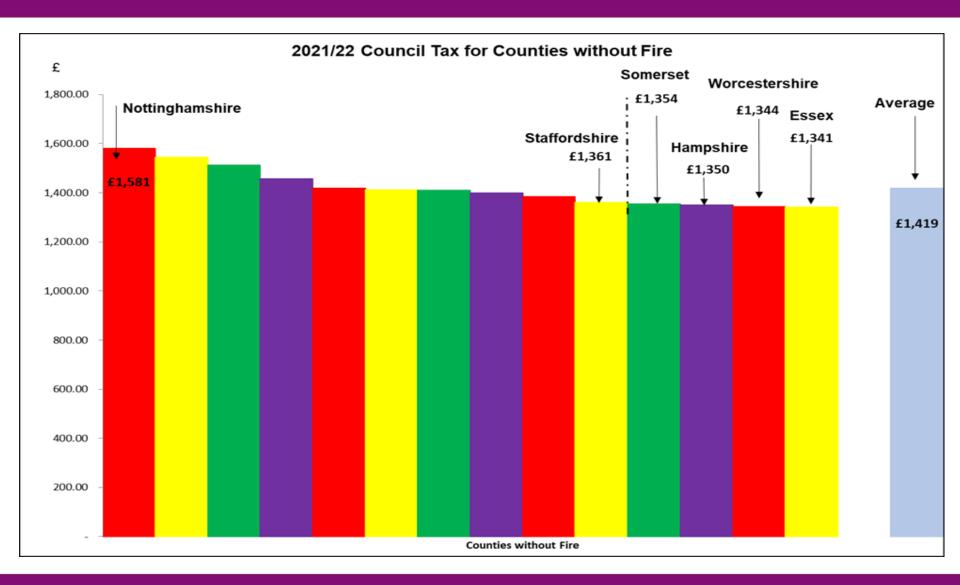

Worcestershire is likely to remain in the lower quartile for level of Council Tax for comparable councils